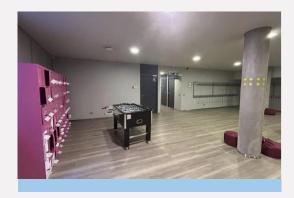

#### Faculty of Public Health, 0th floor (R10)

- Students' leisure, study space.
- There is table tennis, table football, sitting cushions.
- There are clothes hangers and lockers.