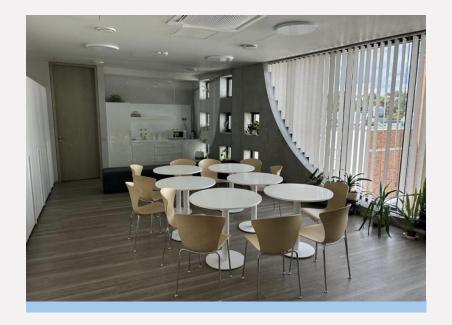

## Faculty of Public Health, 1st floor (R1)

- Student leisure space with a kitchen.
- There is a fridge, an electric kettle, a microwave.