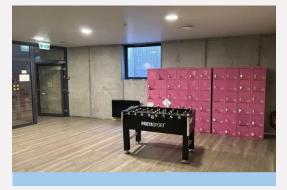

#### Faculty of Public Health, 0th floor (R10)

- Students' leisure, study space.
- There is table tennis, table football, sitting cushions.
- There are clothes hangers and lockers.