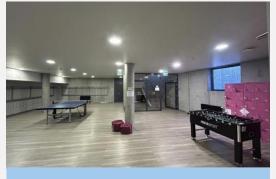

#### Faculty of Public Health, 0th floor (R10)

- Students' leisure, study space.
- There is table tennis, table football, sitting cushions.
- There are clothes hangers and lockers.