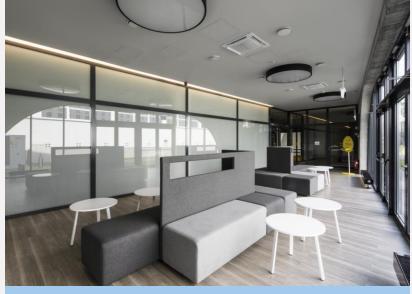

## Faculty of Public Health, 1st floor (R1)

- Student leisure space with a kitchen.
- There is a fridge, an electric kettle, a microwave.